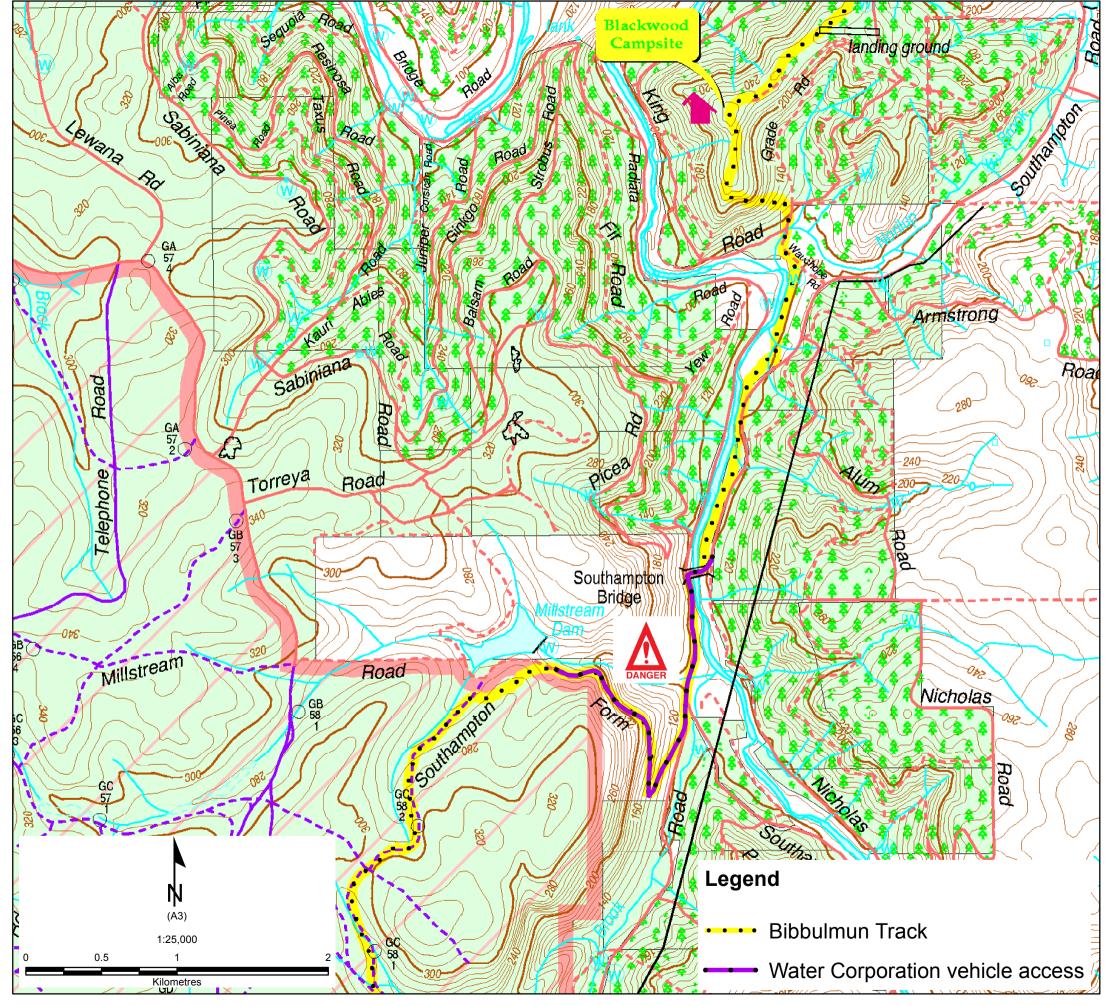

## **Millstream Dam**

From 26 April 2018 the Water Corporation will be completing essential remediation work at Millstream Dam.

As part of this work, light construction vehicles will driving along a section of the Bibbulmun Track to access this construction site.

Walkers should take care whilst in this area.

For further information regarding this work, please contact Elecia Wheat, Advisor - Community Engagement at the Water Corporation on (08) 9420 Elecia.Wheat@watercorporation.com.au